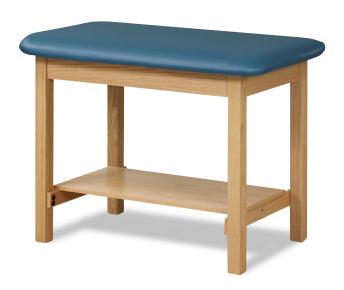

# **Taping Table with Shelf**

#### **MODEL 1702**

- Heavy duty taping table with solid wood legs,
  H-braces and laminated full shelf in Natural
- 2" foam padding
- Natural finish
- 350 lbs. load capacity under normal use

#### **SPECIFICATIONS**

| 1702-27 | 27" W x 48" D x 36" H |
|---------|-----------------------|
| 1702-30 | 30" W x 48" D x 36" H |

California residents please be advised of the following, pursuant to Proposition 65: