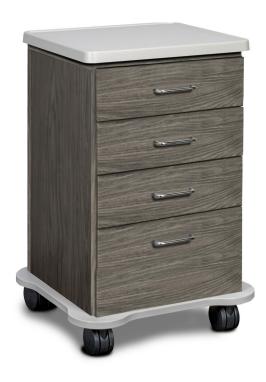

# Fashion Finish, Cart-Mate Cart with 4 Drawers

## 4940-C

- Durable, easy-clean, thermofoil surfaces
- No front facing seams on Fashion Finish components
- Tough, chip resistant edges
- ClintonClean™ solid plastic, gray, cloverleaf, bumper base
- Cabinet is mounted on four, 3" locking, swivel casters
- One-piece, vacuum-formed, gray-haircell, textured, top rimmed on all sides
- Smooth glide, drawers with one-piece metal sides and a load capacity of 75 lbs.
- Satin finish pulls
- Choice of 3 fashion finish colors
- Optional locks are available

#### **SPECIFICATIONS**

Cart Height : 29.5" Base: 20" W x 18" D

Top: 18"W x 15.75" D

Cabinet: 16.5" W x 15.625" D

Drawer Interior: 13.75" W x 13.125" D

California residents please be advised of the following, pursuant to Proposition 65: