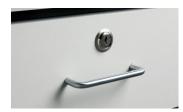

## 4940-C

- Durable, easy-clean, thermofoil surfaces
- No front facing seams on Fashion Finish components
- Tough, chip resistant edges
- ClintonClean™ solid plastic, gray, cloverleaf, bumper base
- Cabinet is mounted on four, 3" locking, swivel casters
- One-piece, vacuum-formed, gray-haircell, textured, top rimmed on all sides
- Smooth glide, drawers with one-piece metal sides and a load capacity of 75 lbs.
- Satin finish pulls
- Choice of 3 fashion finish colors
- Optional locks are available

## **OPTIONS**

055 Drawer Locks